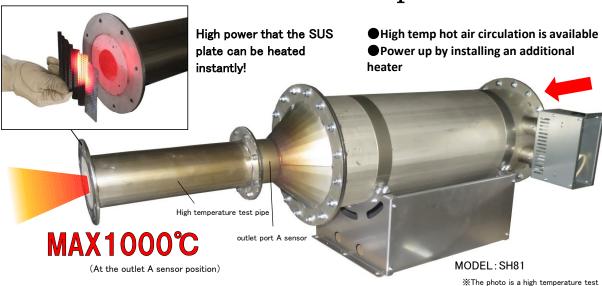

## MAX1000°C

High temp hot air circulation

Standard product (Production delivery time: 40 days)

Power up by installing an additional heater

## = Ideal Super Heater

[Specification] Alf you are considering but air please feel free to contact us

| Specification 1 → If you are considering not air, please feel free to contact us. |                                                                                                                                                                                                                                                                                                                                                                                                                                                                                                                                                                                                                                                                                                                                                        |
|-----------------------------------------------------------------------------------|--------------------------------------------------------------------------------------------------------------------------------------------------------------------------------------------------------------------------------------------------------------------------------------------------------------------------------------------------------------------------------------------------------------------------------------------------------------------------------------------------------------------------------------------------------------------------------------------------------------------------------------------------------------------------------------------------------------------------------------------------------|
| MODEL                                                                             | SH81                                                                                                                                                                                                                                                                                                                                                                                                                                                                                                                                                                                                                                                                                                                                                   |
| POWER SUPPLY                                                                      | 単相200V 50/60Hz                                                                                                                                                                                                                                                                                                                                                                                                                                                                                                                                                                                                                                                                                                                                         |
| HEATER VOL. (currency A at 200V                                                   | <b>10kW</b> (50A)                                                                                                                                                                                                                                                                                                                                                                                                                                                                                                                                                                                                                                                                                                                                      |
| Max hot air temp for continuous use                                               | 1000℃ (At the outlet A sensor position)                                                                                                                                                                                                                                                                                                                                                                                                                                                                                                                                                                                                                                                                                                                |
| Outline                                                                           | <ul> <li>High temperature hot air circulation is available (energy saving)</li> <li>Hot start is available (preheating operation)</li> <li>Body allowable pressure 0.2MPa *</li> <li>Equipped with A sensor for hot air temperature detection and overheat</li> <li>Approx dimensions of the main body: \$300 x L1000 mm (excluding flange, terminal box, and mount)</li> <li>Approx weight of the main body: 80kg</li> <li>There is a dedicated temp controller unit that can control the temp perfectly (sold separately) (The temperature display of the dedicated temperature control unit controller is 999°C)</li> <li>There is a large lineup of electric heaters that can be additionally installed for power up (sold separately).</li> </ul> |